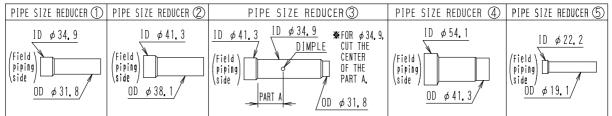

#### Installation

THIS KIT INCLUDES THE FOLLOWING PARTS.

|       |             | PIPE SIZE REDUCER① | PIPE SIZE REDUCER② | PIPE SIZE REDUCER③ |
|-------|-------------|--------------------|--------------------|--------------------|
|       | SHAPE       |                    |                    |                    |
| TITY  | KHRP26M73TP | 1 pc.              | 1 pc.              | 2 pc.              |
| QUANT | KHRP26M73HP | 1 pc.              |                    | 1 pc.              |

■ THIS KIT IS THE REDUCER OF THE BRANCH PIPING KIT(REFNET JOINT • HEADER). CHECK THE PROPER MODEL OF THE BRANCH PIPING KIT.

|   | KIT NAME    | BRANCH PIPING KIT                                   |
|---|-------------|-----------------------------------------------------|
|   | KHRP26M73TP | KHRP26M73T(GAS SIDE)                                |
| Ī | KHRP26M73HP | KHRP26M73H(GAS SIDE) • KHRP25M73H(SUCTION GAS SIDE) |

## INSTALLATION PROCEDURE

REFER TO THE INSTALATION MANUAL OF THE BRANCH PIPING KIT.

■ JOINT SIZE ARE AS FOLLOWS.

- (1) Select the field piping size according to the installation manual of the outdoor unit.
- (2)Connect the PIPE SIZE REDUCER suitable for the field piping size to the branch piping kit.
- ex.)Connect the reducers to the branch piping kit, KHRP26M73T.
  - For inlet piping size is  $\phi$  41.3 and outlet 1 piping size is  $\phi$  34.9.