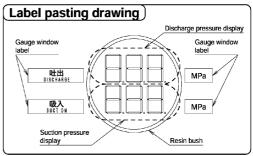

  10. Attach the resin bush to the knock hole on the front panel. [Parts used: Resin bush: 1]
- 11. Mount the front panel.
- Paste the gauge window label to the front panel. Refer to the (Label posting drawing) for the pasting position. [Parts used: Gauge window label]

#### Operation Check

Close the lid of the electrical box and front panel before turning the product power ON. An electric shock may be received if your body comes in contact with electric parts.

on, turn the outdoor unit and indoor unit power ON and make sure that pressures are dis played normally. When figures appear in the discharge pressure display and suction pressure display, the product is working normally. Refer to [Troubleshooting] on the right-hand side and take necessary remedies if no figures are displayed. If the trouble does not fall under any of the items described, contact your Dalkin representative.