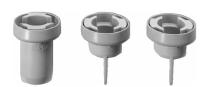

#### 8.1 KKPJ5F180

KKPJ5F180

| Model Item            | KKPJ5F180             |
|-----------------------|-----------------------|
| Connecting drain hose | φ25 (inside diameter) |

#### Installation

3P066795-1B

Central Drain Plug Installation Manual

<KKPJ5F180>

■ Use this plug to connect a drain hose to dispose the drain from the outdoor unit.

Before Installation )

Check that this Kit contains the following parts.