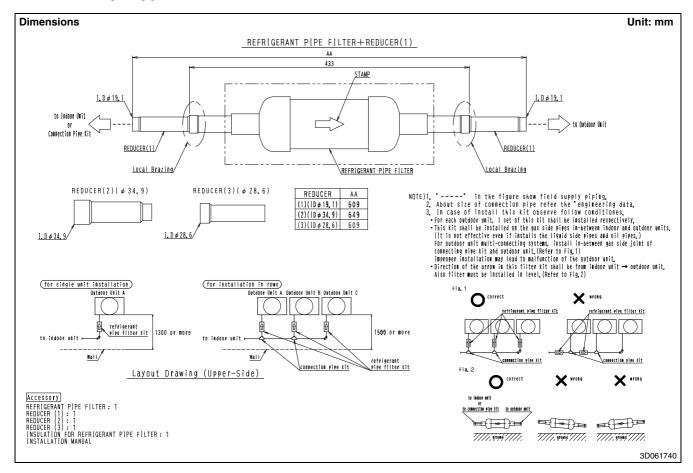

# 11. Refrigerant Pipe Filter Kit

## 11.1 BHF26A450F

#### Installation

Field supply parts The following parts are needed to connect this kit and are not included.

| Parts Names                            | Q'ty   | Selection Procedure                                         |  |  |
|----------------------------------------|--------|-------------------------------------------------------------|--|--|
| insulation for pipes                   |        |                                                             |  |  |
| connection pipes                       | 1 set  | See Table 1, 2 of Connection of Refrigerant Pipe Filter Kit |  |  |
| elbows                                 |        | for the required sizes.                                     |  |  |
| reducing socket (only for RX(Y)Q~type) | 2 pcs. |                                                             |  |  |
| tapes                                  | 1 set  | ( for sealing insulation)                                   |  |  |

Restrictions On Installing Refrigerant Pipe Filter Kit ⚠ To the piping installer When installing this kit, please apply the following restrictions.

- For each outdoor unit, 1 set of this kit shall be installed respectively.
- This kit shall be installed on the gas side pipes in-between indoor and outdoor units (It is not effective even if installs the liquid side pipes and oil pipes,) For outdoor unit multi-connecting systems, install in-between gas side joint of connecting pipe kit and outdoor unit, (Refer to Fig. 1) Improper installation may lead to malfunction of the outdoor unit.
- Direction of the arrow in this filter kit shall be from indoor unit → outdoor unit. Also filter must be installed in level (Refer to Fig. 2)

[Caution] ● For installation of outdoor units, please see the installation manual attached to the outdoor unit,

But sizes of the required space examples on the installation manual attached to the outdoor unit cannot be applied for installation of this kit, Tis kit should be installed to leave sufficient space at the front,

Typical required space of Installation Examples show [Installation Examples].

• For installation of the outdoor unit multi connection pipe kit, see the installation manual attached to the outdoor unit multi connection pipe kit,

#### Installation Examples

- •The figure at the lower shows a typical front connection,

  Make sure to follow the installation restrication and carry out installation taking the field requirements into consideration,
- This manual explains the front connection <Ex. of construction 1>.

1P229846A

## Installation Procedures of Refrigerant Pipe Filter Kit

Connection of Refrigerant Pipe Filter Kit Connection method only for the gas side pipes is shown on this manual. For the other pipes connection method, please see the installation manual either attached to the outdoor unit or the outdoor unit multi connection pipe kit.