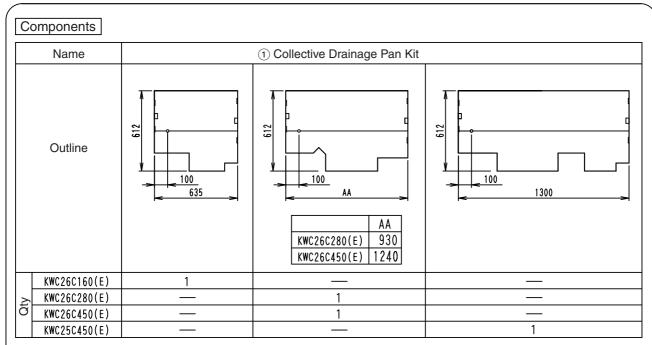

## 7.2 KWC26C160, 280, 450(E) / KWC25C450

| Model<br>Item |            | KWC26C160 KWC26C280 KWC26C450                       |                   |       | KWC25C450 |  |  |
|---------------|------------|-----------------------------------------------------|-------------------|-------|-----------|--|--|
| Material      |            | Hot-dip zinc-coated carbon steel sheet for painting |                   |       |           |  |  |
| Casing        | Without(E) | Ivory (5Y7.5/1)                                     |                   |       |           |  |  |
| colour        | With(E)    | Ligh                                                | t Camel (2.5Y6.5/ | /1.5) | -         |  |  |
| Mass (Weight) | Kg         | 4.0                                                 | 5.5               | 7.0   | 7.1       |  |  |

|              | AB   |
|--------------|------|
| KWC26C160(E) | 685  |
| KWC26C280(E) | 980  |
| KWC26C450(E) | 1290 |
| KWC25C450(E) | 1350 |