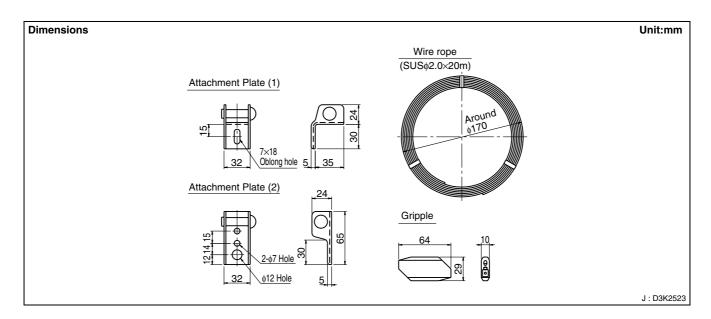

# 9. Wire Fixture for Preventing Overturning

## 9.1 K-KYZP15C

K-KYZP15C

| Item Model       |  | K-KYZP15C                                                                       |
|------------------|--|---------------------------------------------------------------------------------|
| Accessories      |  | Adjuster pin: 1 piece<br>Bolt, nut, plain washer: 1 set<br>Installation manual. |
| Mass (Weight) kg |  | 1.0                                                                             |

| Parts     |                      |                         |           |         |                 |                   |                                                                       |                 |                  |
|-----------|----------------------|-------------------------|-----------|---------|-----------------|-------------------|-----------------------------------------------------------------------|-----------------|------------------|
| Part      | Attachment plate (1) | Attachment<br>plate (2) | Wire rope | Gripple | Adjustor<br>pin | Hexagonal<br>Bolt | Hexagonal<br>Nut                                                      | Plain<br>washer | Tapping<br>screw |
|           |                      |                         |           |         |                 | M10×25            | M8·10<br>W <sup>5</sup> / <sub>16</sub> · <sup>3</sup> / <sub>8</sub> | for M8- 10      | M5×12            |
| Shape     |                      | 30                      |           | ĞRIPPLE |                 |                   |                                                                       | 0               |                  |
| K-KYZP15C | 4                    | 4                       | 1 roll    | 4       | 1               | 4                 | 4 each                                                                | 4 each          | 4                |

C:3K07319A