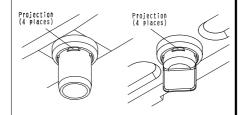

#### 2 Installation Procedure

- lease refer to the installation manual of outdoor unit.
- 1. Insert drain receiver③ onto drain socket⊕ and drain cap② beyond 4 projections around drain socket and

Refer to a right picture(Note:2) Drain socket ①

#### Note:2

Please check whether drain receiver@is caught in four projections of drain socket⊕and drain cap②correctly. It will become the cause of the leak they are not attached correctly.

- 3. Connect vinyl hose on the market(internal diameter of 25mm) to drain socket ①. (If the house is too long and hangs down, fix it carefully
  - to prevent the kinks.)
- 4. Affix seals(1) to part A as shown on the above drawing, (It is unnecessary when it is the model which does not have opening in A.)
- 5. After join drainsocket⊕and draincap②, please check whether there is not any leak to A and the other parts by pouring water.