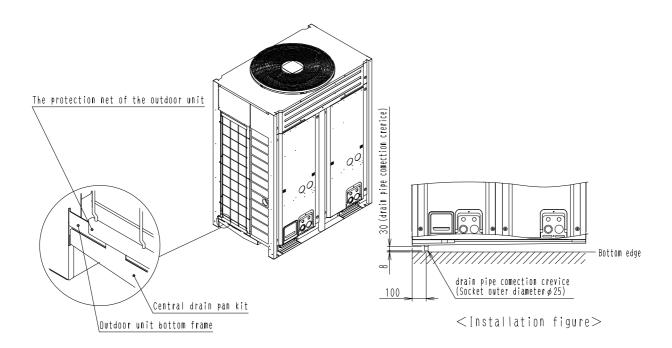

#### Note

- When lower piping constraction has already been carried out this kit can be attached onry from right side.
- 2. When the foundation is the beam foundation of the direction of order, this kit can be attected only from left side.
- 1)Preparation for installation) Remove a left-right protection net of the outdoor unit,

## 1) Mounting Procedures

1. Place the kit below the outdoor unit's bottom frame so that the cutout part of the kit is on the front side.

2. Apply the tabs of the kit to the sockets on the outdoor unit, and then push up the kit until the tabs are securely held by the bottom frame.