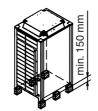

#### Note:3

- 1. If the drain holes of the outdoor unit are covered with the mounting bracket or the floor, raise the unit to provide the space of more than 100mm under the leg of the outdoor unit.
- 2. Do not use this option in the cold latitudes. At bottom frame, drained water is frozen up.