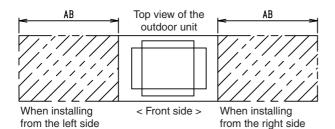

#### Installation

Attention when this kit is installed, please make the foundation into the independent or the beam foundation.

**※** Confirm the | Installation space |

Installation space when this kit is installed the following installation space is necessary for left-right either of the body.

|              | AB   |
|--------------|------|
| KWC26B160(E) | 685  |
| KWC26B280(E) | 980  |
| KWC26B450(E) | 1290 |

#### Installation

Note In order to install this kit, the outdoor unit needs to have the beam or independent base.

(1) Beam base

\* Check the Installation before installation.

Installation In order to install this kit, the outdoor unit needs to have a mounting space as shown in the figure below on either right or left side.

|              | AB   |
|--------------|------|
| KWC26C160(E) | 685  |
| KWC26C280(E) | 980  |
| KWC26C450(E) | 1290 |
| KWC25C450(E) | 1350 |

## Notes:

- 1. This kit can be installed only from the right side when the under-floor piping has been provided already.
- 2. This kit can be installed only from the left side when the conduit has been provided already.