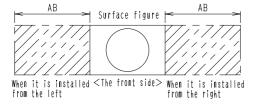

#### Installation

Attention when this kit is installed, please make the foundation into the independent or the beam foundation.

**※** Confirm the | Installation space |

Installation space when this kit is installed the following installation space is necessary for left-right either of the body.

|              | AB   |
|--------------|------|
| KWC26B160(E) | 685  |
| KWC26B280(E) | 980  |
| KWC26B450(E) | 1290 |

#### Installation

Note In order to install this kit, the outdoor unit needs to have the beam or independent base.

(1) Beam base

\* Check the Installation before installation.

Installation In order to install this kit, the outdoor unit needs to have a mounting space as shown in the figure below on either right or left side.

|              | AB   |
|--------------|------|
| KWC26C160(E) | 685  |
| KWC26C280(E) | 980  |
| KWC26C450(E) | 1290 |
| KWC25C450(E) | 1350 |