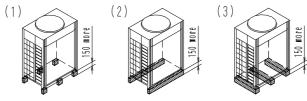

#### Note

- When lower piping constraction has already been carried out this kit can be attached onry from right side.
- 2. When the foundation is the beam foundation of the direction of order, this kit can be attected only from left side.
- 1)Preparation for installation) Remove a left-right protection net of the outdoor unit,

## 2) Installation point

1. Please turn the A section of this kit to the front, and outdoor unit bottom frame arrange under an outdoor unit bottom frame.

2. Hook the hook part of this kit on an outdoor unit bottom frame.

3. Attach protective netting of an outdoor whit as before, It is the completion of work.

JC: 3K013853

Central Drain Pan Kit OH10-01