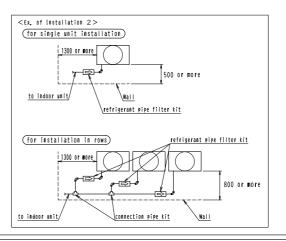

Restrictions On Installing Refrigerant Pipe Filter Kit ⚠ To the piping installer When installing this kit, please apply the following restrictions.

- For each outdoor unit, 1 set of this kit shall be installed respectively.
- This kit shall be installed on the gas side pipes in-between indoor and outdoor units (It is not effective even if installs the liquid side pipes and oil pipes,) For outdoor unit multi-connecting systems, install in-between gas side joint of connecting pipe kit and outdoor unit, (Refer to Fig. 1) Improper installation may lead to malfunction of the outdoor unit.
- Direction of the arrow in this filter kit shall be from indoor unit → outdoor unit. Also filter must be installed in level (Refer to Fig. 2)

[Caution] ● For installation of outdoor units, please see the installation manual attached to the outdoor unit,

But sizes of the required space examples on the installation manual attached to the outdoor unit cannot be applied for installation of this kit, Tis kit should be installed to leave sufficient space at the front,

Typical required space of Installation Examples show [Installation Examples].

• For installation of the outdoor unit multi connection pipe kit, see the installation manual attached to the outdoor unit multi connection pipe kit,

#### Installation Examples

- •The figure at the lower shows a typical front connection,

  Make sure to follow the installation restrication and carry out installation taking the field requirements into consideration,
- This manual explains the front connection <Ex. of construction 1>.