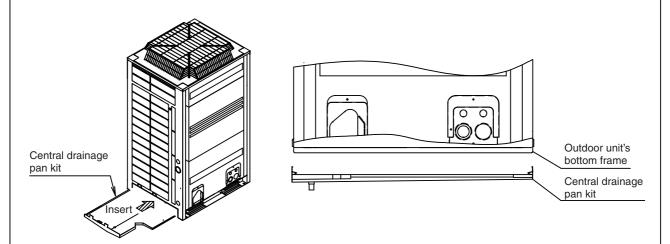

## 1) Mounting Procedures

1. Place the kit below the outdoor unit's bottom frame so that the cutout part of the kit is on the front side.

2. Apply the tabs of the kit to the sockets on the outdoor unit, and then push up the kit until the tabs are securely held by the bottom frame.

JC: 3K017824A