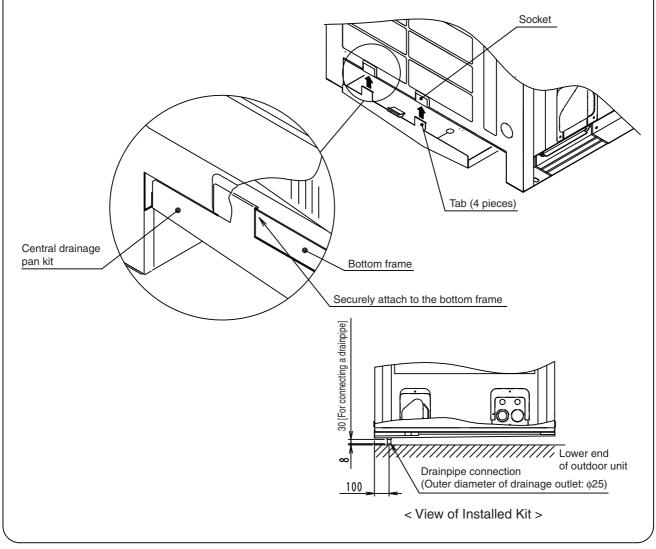

## 1) Mounting Procedures

1. Place the kit below the outdoor unit's bottom frame so that the cutout part of the kit is on the front side.

2. Apply the tabs of the kit to the sockets on the outdoor unit, and then push up the kit until the tabs are securely held by the bottom frame.

JC: 3K017824A