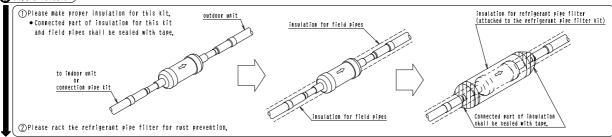

#### 3 Pipe Insulation

Restrictions On Installing Refrigerant Pipe Filter Kit ⚠ To the piping installer When installing this kit, please apply the following restrictions.

- For each outdoor unit, 1 set of this kit shall be installed respectively.
- This kit shall be installed on the gas side pipes in-between indoor and outdoor units (It is not effective even if installs the liquid side pipes and oil pipes,) For outdoor unit multi-connecting systems, install in-between gas side joint of connecting pipe kit and outdoor unit, (Refer to Fig. 1) Improper installation may lead to malfunction of the outdoor unit.
- Direction of the arrow in this filter kit shall be from indoor unit → outdoor unit. Also filter must be installed in level (Refer to Fig. 2)