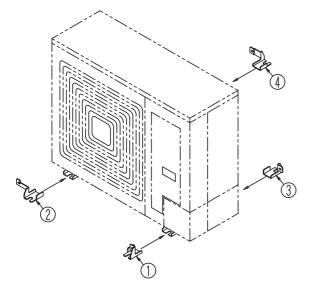

## (2) Installation Procedure

1. Install the metal fixtures  $\textcircled{1} \sim \textcircled{4}$  to the base legs as shown below.

2. Remove the screw from the casing and fix the metal fixture to the casing.

#### Note

When you install the metal fixtures (1), (3) and (4), fix the metal fixture through the casing by the screws M5x13 attached.

When you install the metal fixture ②, fix the metal fixture through the casing by the screw M5×13 attached. However, remove the screw on the casing, if the screw of the casing will contact with metal fixture.

Fix the metal fixtures firmly by the anchor bolts. (The anchor bolts, nuts and washers should be M12 type sold on the market.)

J: 3K07893