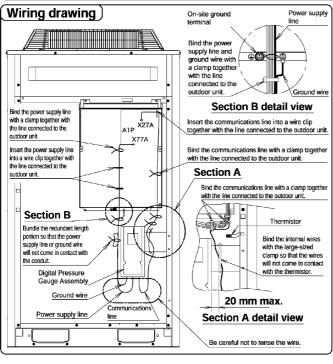

  5. Secure the ground wire to the electrical box with a screw.

  Refer to section B (detail view) in the (Wring drawing) for the screwing position. [Parts used: M4×12 screw: 1]

  6. Connect the power supply line and communications line of the Digital Pressure Gauge Assembly to the control PCB (A1P) in the electrical box.

  [Troublesh]

Power supply line: Connector (white) • X77A Communications line: Connector (blue) • X27A

- Communications line: Connector (blue)
   X27A
   At that time, wire the communications line behind the Digital Pressure Gauge Assembly.
   (Refer to section A (detail view) in the (Wining drawing).)
   After connecting the power supply line, communications line, and ground wire, secure the wiring path according to the (Wining drawing).
   Placts Used: Clampes small & Jacre 13.
- wining patin according to the <u>wining drawing</u>].

  [Parts used: Clamps: small 6, large 1]

  8. Mount the lid of the electrical box.

  9. Punch out the knock hole with a diameter of 70 mm on the front panel. (Refer to the mounting dimensions on the upper right-hand side.)