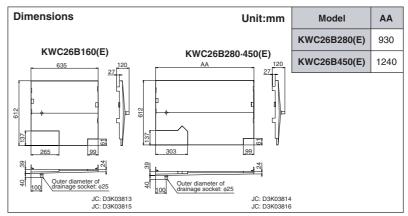

## 7.1 KWC26B160·280·450(E)

#### KWC26B160

| Model<br>Item |            | KWC26B160(E)                                        | KWC26B450(E)            |     |  |  |
|---------------|------------|-----------------------------------------------------|-------------------------|-----|--|--|
| Material      |            | Hot-dip zinc-coated carbon steel sheet for painting |                         |     |  |  |
| Casing        | Without(E) | Ivory (5Y7.5/1)                                     |                         |     |  |  |
| colour        | With(E)    | L                                                   | ight Camel (2.5Y6.5/1.5 | 5)  |  |  |
| Mass (Weight) | Kg         | 4.0                                                 | 5.5                     | 7.0 |  |  |

#### Installation

Attention when this kit is installed, please make the foundation into the independent or the beam foundation.

**※** Confirm the | Installation space |

Installation space when this kit is installed the following installation space is necessary for left-right either of the body.

|              | AB   |
|--------------|------|
| KWC26B160(E) | 685  |
| KWC26B280(E) | 980  |
| KWC26B450(E) | 1290 |