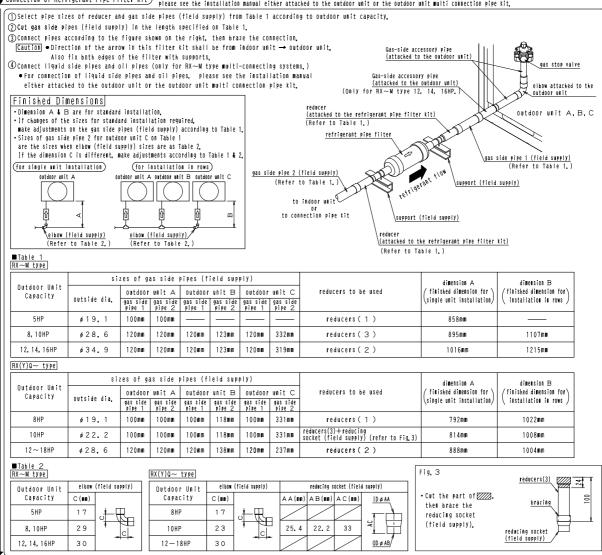

## Installation Procedures of Refrigerant Pipe Filter Kit

Connection of Refrigerant Pipe Filter Kit Connection method only for the gas side pipes is shown on this manual. For the other pipes connection method, please see the installation manual either attached to the outdoor unit or the outdoor unit multi connection pipe kit.

#### Installation

Field supply parts The following parts are needed to connect this kit and are not included.

| Parts Names                            | Q'ty   | Selection Procedure                                         |  |  |
|----------------------------------------|--------|-------------------------------------------------------------|--|--|
| insulation for pipes                   |        |                                                             |  |  |
| connection pipes                       | 1 set  | See Table 1, 2 of Connection of Refrigerant Pipe Filter Kit |  |  |
| elbows                                 |        | for the required sizes.                                     |  |  |
| reducing socket (only for RX(Y)Q~type) | 2 pcs. |                                                             |  |  |
| tapes                                  | 1 set  | ( for sealing insulation)                                   |  |  |