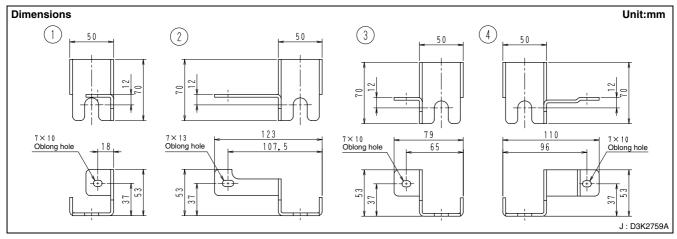

# 10. Fixture for Preventing Overturning

## 10.1 KPT-60B160

#### **KPT-60B160**

| Model Item  | KPT-60B160                        |
|-------------|-----------------------------------|
| Material    | Steel plate (t 3.2)               |
| Colour      | Ivory white                       |
| Accessories | Screw : 4<br>Installation manual. |

#### (1) Check that this kit contains the following parts.