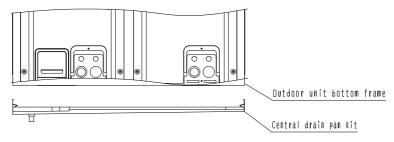

## 2) Installation point

1. Please turn the A section of this kit to the front, and outdoor unit bottom frame arrange under an outdoor unit bottom frame.

2. Hook the hook part of this kit on an outdoor unit bottom frame.

3. Attach protective netting of an outdoor whit as before, It is the completion of work.

JC: 3K013853

Central Drain Pan Kit OH10-01