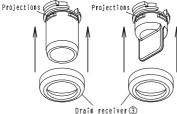

#### 2 Installation Procedure

- lease refer to the installation manual of outdoor unit.
- 1. Insert drain receiver③ onto drain socket⊕ and drain cap② beyond 4 projections around drain socket and

Refer to a right picture(Note:2) Drain socket ①

2. Insert drain socket and drain caps into their matching drain hole;Drain socket⊕ into drain hole B and drain caps② into drain hole C and D. After insertion, turn them about 40° clockwise,

#### Note:2

Please check whether drain receiver@is caught in four projections of drain socket⊕and drain cap②correctly. It will become the cause of the leak they are not attached correctly.

- 3. Connect vinyl hose on the market(internal diameter of 25mm) to drain socket ①. (If the house is too long and hangs down, fix it carefully
  - to prevent the kinks.)
- 4. Affix seals(1) to part A as shown on the above drawing, (It is unnecessary when it is the model which does not have opening in A.)
- 5. After join drainsocket⊕and draincap②, please check whether there is not any leak to A and the other parts by pouring water.