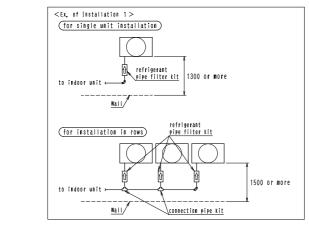

#### Installation Examples

- •The figure at the lower shows a typical front connection,

  Make sure to follow the installation restrication and carry out installation taking the field requirements into consideration,
- This manual explains the front connection <Ex. of construction 1>.