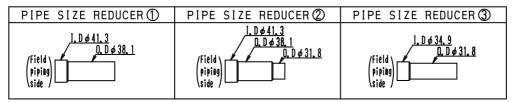

#### Installation

THIS KIT INCLUDES THE FOLLOWING PARTS.

|       |             | PIPE SIZE REDUCER① | PIPE SIZE REDUCER② | PIPE SIZE REDUCER③ |
|-------|-------------|--------------------|--------------------|--------------------|
|       | SHAPE       |                    |                    |                    |
| TITY  | KHRP26M73TP | 1 pc.              | 1 pc.              | 2 pc.              |
| QUANT | KHRP26M73HP | 1 pc.              |                    | 1 pc.              |

## INSTALLATION PROCEDURE

REFER TO THE INSTALATION MANUAL OF THE BRANCH PIPING KIT.

■ JOINT SIZE ARE AS FOLLOWS.

- (1) Select the field piping size according to the installation manual of the outdoor unit.
- (2)Connect the PIPE SIZE REDUCER suitable for the field piping size to the branch piping kit.
- ex.)Connect the reducers to the branch piping kit, KHRP26M73T.
  - For inlet piping size is  $\phi$  41.3 and outlet 1 piping size is  $\phi$  34.9.