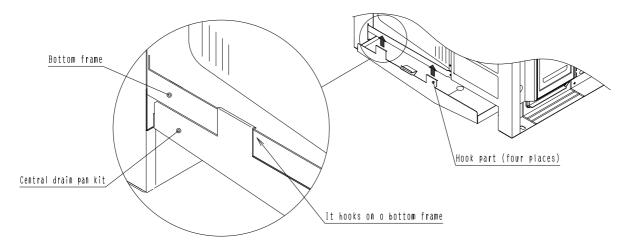

## 2) Installation point

1. Please turn the A section of this kit to the front, and outdoor unit bottom frame arrange under an outdoor unit bottom frame.

2. Hook the hook part of this kit on an outdoor unit bottom frame.

3. Attach protective netting of an outdoor whit as before, It is the completion of work.

JC: 3K013853

Central Drain Pan Kit OH10-01