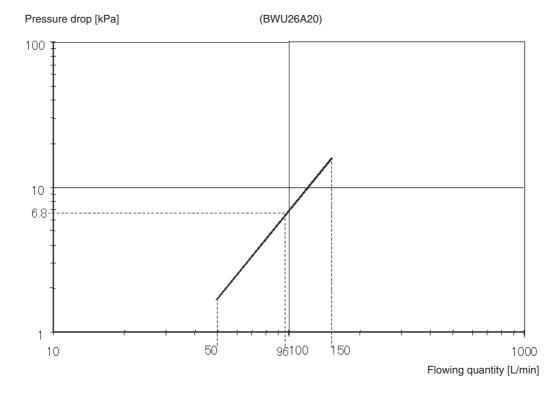

Material |        |                          |         |
|----------|-----------|--------------------|-----|---------|-----|----------|--------|--------------------------|---------|
|          | Diameter  | Diameter H L d2 H1 |     |         |     | 1        | 2      | 3                        | 4       |
| BWU26A15 | 1 1/4     | 82                 | 135 | RC1 1/4 | 130 | CAC      | SUS304 | Non Asbestos Gasket      | C3771BE |
| BWU26A20 | 1 1/4     | 90                 | 135 | RC1 1/4 | 130 | FCD-S    | SUS304 | Non Asbestos Seet Gasket | C3771BE |

2. Specification

Use fluid : Pulse water of 100°C or less

Use temperature  $: 0^{\circ}C \sim 70^{\circ}C$ 

Design pressure : BWU26A15 (1.47 MPa), BWU26A20 (1.96MPa)

Mesh size : 50 mesh

3D049231

## 3. Flowing Quantity Characteristic





3D049231

Strainer Kit OH10-01

## 5

# Part 5 Index

| Model name  | Description                              | Page |
|-------------|------------------------------------------|------|
| В           |                                          |      |
| BHF22M135   | Outdoor unit multi connection piping kit | 664  |
| BHF22M90    | Outdoor unit multi connection piping kit | 664  |
| BHF26A450F  | Refrigerant pipe filter kit              | 703  |
| BHFP22MA56  | Outdoor unit multi connection piping kit | 685  |
| BHFP22MA84  | Outdoor unit multi connection piping kit | 685  |
| BHFP22P100  | Outdoor unit multi connection piping kit | 667  |
| BHFP22P151  | Outdoor unit multi connection piping kit | 667  |
| BHFP26MA56  | Outdoor unit multi connection piping kit | 685  |
| BHFP26MA84  | Ou