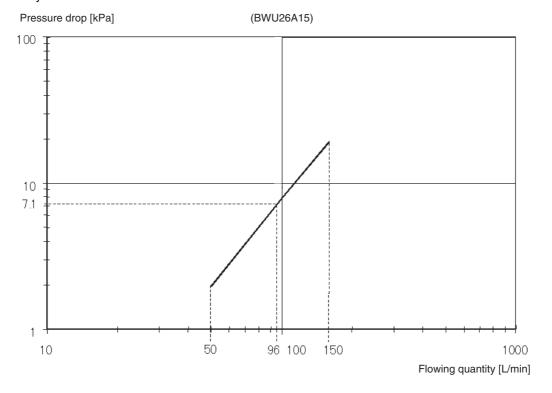

| Material |        |                          |         |
|----------|-----------|--------------------|-----|---------|-----|----------|--------|--------------------------|---------|
|          | Diameter  | Diameter H L d2 H1 |     |         |     | 1        | 2      | 3                        | 4       |
| BWU26A15 | 1 1/4     | 82                 | 135 | RC1 1/4 | 130 | CAC      | SUS304 | Non Asbestos Gasket      | C3771BE |
| BWU26A20 | 1 1/4     | 90                 | 135 | RC1 1/4 | 130 | FCD-S    | SUS304 | Non Asbestos Seet Gasket | C3771BE |

2. Specification

Use fluid : Pulse water of 100°C or less

Use temperature  $: 0^{\circ}C \sim 70^{\circ}C$ 

Design pressure : BWU26A15 (1.47 MPa), BWU26A20 (1.96MPa)

Mesh size : 50 mesh

3D049231

## 3. Flowing Quantity Characteristic





3D049231

Strainer Kit OH10-01

## 5

# Part 5 Index

| Model name  | Description                              | Page |
|-------------|------------------------------------------|------|
| В           |                                          |      |
| BHF22M135   | Outdoor unit multi connection piping kit | 664  |
| BHF22M90    | Outdoor unit multi connection piping kit | 664  |
| BHF26A450F  | Refrigerant pipe filter kit              | 703  |
| BHFP22MA56  | Outdoor unit multi connection piping kit | 685  |
| BHFP22MA84  | Outdoor unit multi connection piping kit | 685  |
| BHFP22P100  | Outdoor unit multi connection piping kit | 667  |
| BHFP22P151  | Outdoor unit multi connection piping kit | 667  |
| BHFP26MA56  | Outdoor unit multi connection piping kit | 685  |
| BHFP26MA84  |