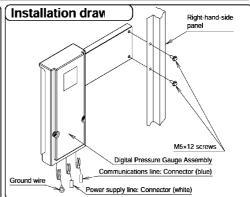

- Remove the front panel. (If the model has two front panels (i.e., one each on the left-hand side and right-hand side), remove the panel on the right-hand side only.)
- 3. Remove the lid of the electrical box. A. Refer to the (instillation designing) and mount the Digital Pressure Gauge Assembly to the panel on the right-hand side. [Parts used: Digital Pressure Gauge Assembly: 1; M5×12 screw: 2]

  5. Secure the ground wire to the electrical box with a screw.

  Refer to section B (detail view) in the (Wring drawing) for the screwing position. [Parts used: M4×12 screw: 1]

  6. Connect the power supply line and communications line of the Digital Pressure Gauge Assembly to the control PCB (A1P) in the electrical box.

  [Troublesh]

Power supply line: Connector (white) • X77A Communications line: Connector (blue) • X27A

- Communications line: Connector (blue)
   X27A
   At that time, wire the communications line behind the Digital Pressure Gauge Assembly.
   (Refer to section A (detail view) in the (Wining drawing).)
   After connecting the power supply line, communications line, and ground wire, secure the wiring path according to the (Wining drawing).
   Placts Used: Clampes small & Jacre 13.
- wining patin according to the <u>wining drawing</u>].

  [Parts used: Clamps: small 6, large 1]

  8. Mount the lid of the electrical box.

  9. Punch out the knock hole with a diameter of 70 mm on the front panel. (Refer to the mounting dimensions on the upper right-hand side.)