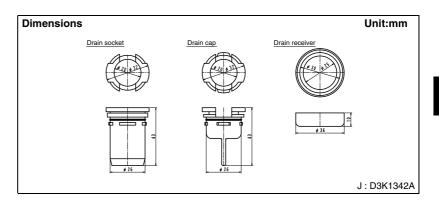

#### 8.1 KKPJ5F180

KKPJ5F180

| Model Item            | KKPJ5F180             |
|-----------------------|-----------------------|
| Connecting drain hose | φ25 (inside diameter) |

#### 2 Installation Procedure

- lease refer to the installation manual of outdoor unit.
- 1. Insert drain receiver③ onto drain socket⊕ and drain cap② beyond 4 projections around drain socket and

Refer to a right picture(Note:2) Drain socket ①

2. Insert drain socket and drain caps into their matching drain hole;Drain socket⊕ into drain hole B and drain caps② into drain hole C and D. After insertion, turn them about 40° clockwise,

#### Note:2

Please check whether drain receiver@is caught in four projections of drain socket⊕and drain cap②correctly. It will become the cause of the leak they are not attached correctly.

- 3. Connect vinyl hose on the market(internal diameter of 25mm) to drain socket ①. (If the house is too long and hangs down, fix it carefully
  - to prevent the kinks.)
- 4. Affix seals(1) to part A as shown on the above drawing, (It is unnecessary when it is the model which does not have opening in A.)
- 5. After join drainsocket⊕and draincap②, please check whether there is not any leak to A and the other parts by pouring water.