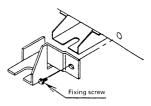

## (2) Installation Procedure

1. Install the metal fixtures  $\textcircled{1} \sim \textcircled{4}$  to the base legs as shown below.

2. Remove the screw from the casing and fix the metal fixture to the casing.

#### Note

When you install the metal fixtures (1), (3) and (4), fix the metal fixture through the casing by the screws M5x13 attached.

When you install the metal fixture ②, fix the metal fixture through the casing by the screw M5×13 attached. However, remove the screw on the casing, if the screw of the casing will contact with metal fixture.