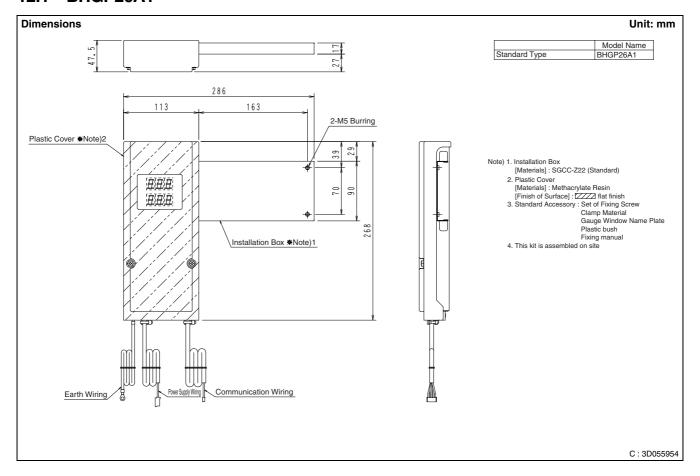

#### **Installation Manual of Digital Pressure Gauge Kit** BHGP26A1

Tools required for installation Phillips screwdriver **Nippers** 

Punch out the

60

Knock hole on the front panel

്റ

  [Parts used: Clamps: small 6, large 1]

  8. Mount the lid of the electrical box.

  9. Punch out the knock hole with a diameter of 70 mm on the front panel. (Refer to the mounting dimensions on the upper right-hand side.)

  10. Attach the resin bush to the knock hole on the front panel. [Parts used: Resin bush: 1]
- 11. Mount the front panel.
- Paste the gauge window label to the front panel. Refer to the (Label posting drawing) for the pasting position. [Parts used: Gauge window label]