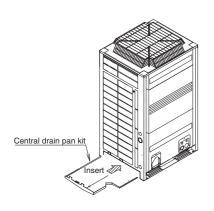

## 1) Mounting Procedures

1. Place the kit below the outdoor unit's bottom frame so that the cutout part of the kit is on the front side.

2. Apply the tabs of the kit to the sockets on the outdoor unit, and then push up the kit until the tabs are securely held by the bottom frame.

## 2) Installation point

1. Please turn the A section of this kit to the front, and outdoor unit bottom frame arrange under an outdoor unit bottom frame.

2. Hook the hook part of this kit on an outdoor unit bottom frame.

3. Attach protective netting of an outdoor whit as before, It is the completion of work.

JC: 3K013853

Central Drain Pan Kit OH10-01