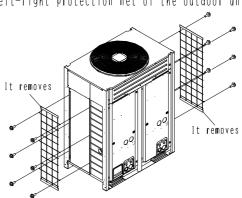

#### Note

- When lower piping constraction has already been carried out this kit can be attached onry from right side.
- 2. When the foundation is the beam foundation of the direction of order, this kit can be attected only from left side.
- 1)Preparation for installation) Remove a left-right protection net of the outdoor unit,

3. Attach protective netting of an outdoor whit as before, It is the completion of work.

JC: 3K013853

Central Drain Pan Kit OH10-01