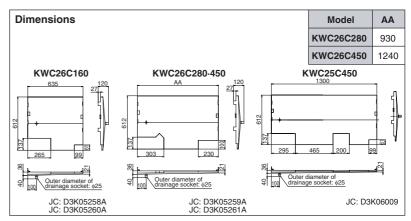

## 7.2 KWC26C160, 280, 450(E) / KWC25C450

| Model<br>Item |            | KWC26C160 KWC26C280 KWC26C450                       |                   |       | KWC25C450 |  |  |
|---------------|------------|-----------------------------------------------------|-------------------|-------|-----------|--|--|
| Material      |            | Hot-dip zinc-coated carbon steel sheet for painting |                   |       |           |  |  |
| Casing        | Without(E) | Ivory (5Y7.5/1)                                     |                   |       |           |  |  |
| colour        | With(E)    | Ligh                                                | t Camel (2.5Y6.5/ | /1.5) | -         |  |  |
| Mass (Weight) | Kg         | 4.0                                                 | 5.5               | 7.0   | 7.1       |  |  |

#### Installation

Note In order to install this kit, the outdoor unit needs to have the beam or independent base.

(1) Beam base

\* Check the Installation before installation.

Installation In order to install this kit, the outdoor unit needs to have a mounting space as shown in the figure below on either right or left side.

|              | AB   |
|--------------|------|
| KWC26C160(E) | 685  |
| KWC26C280(E) | 980  |
| KWC26C450(E) | 1290 |
| KWC25C450(E) | 1350 |

## Notes:

- 1. This kit can be installed only from the right side when the under-floor piping has been provided already.
- 2. This kit can be installed only from the left side when the conduit has been provided already.