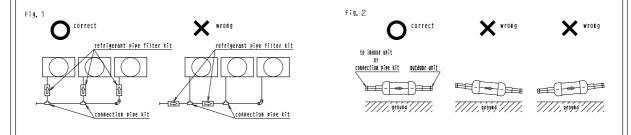

Restrictions On Installing Refrigerant Pipe Filter Kit ⚠ To the piping installer When installing this kit, please apply the following restrictions.

- For each outdoor unit, 1 set of this kit shall be installed respectively.
- This kit shall be installed on the gas side pipes in-between indoor and outdoor units (It is not effective even if installs the liquid side pipes and oil pipes,) For outdoor unit multi-connecting systems, install in-between gas side joint of connecting pipe kit and outdoor unit, (Refer to Fig. 1) Improper installation may lead to malfunction of the outdoor unit.
- Direction of the arrow in this filter kit shall be from indoor unit → outdoor unit. Also filter must be installed in level (Refer to Fig. 2)