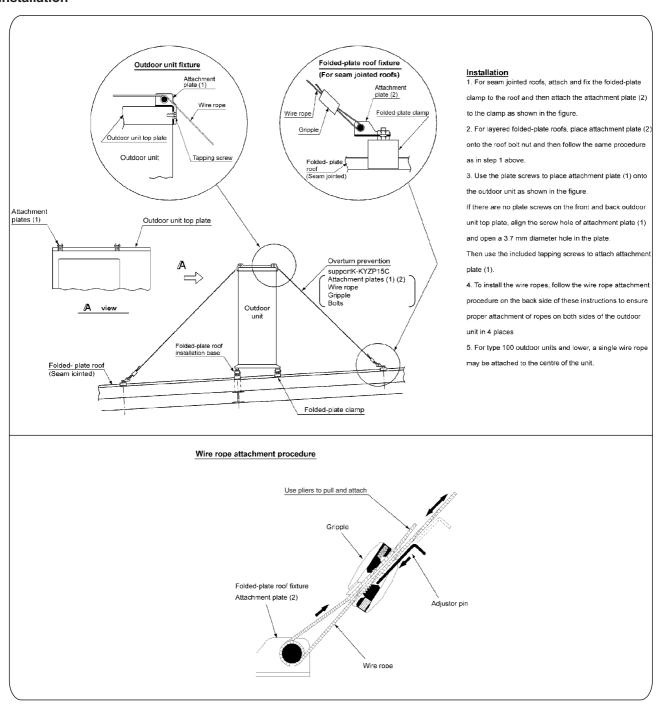

# 9. Wire Fixture for Preventing Overturning

## 9.1 K-KYZP15C

K-KYZP15C

| Item Model       |  | K-KYZP15C                                                                       |
|------------------|--|---------------------------------------------------------------------------------|
| Accessories      |  | Adjuster pin: 1 piece<br>Bolt, nut, plain washer: 1 set<br>Installation manual. |
| Mass (Weight) kg |  | 1.0                                                                             |

#### Installation

C: 3K07319A