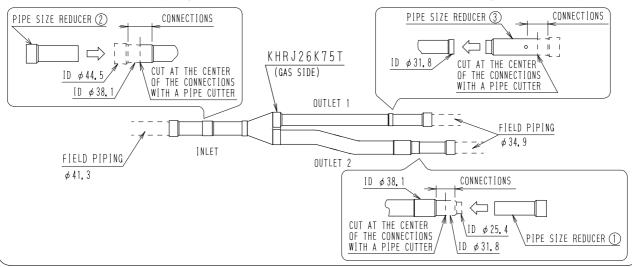

#### Installation

THIS KIT INCLUDES THE FOLLOWING PARTS.

|          |             | PIPE SIZE REDUCER① | PIPE SIZE REDUCER② | PIPE SIZE REDUCER③ | PIPE SIZE REDUCER ④ | PIPE SIZE REDUCER ⑤ |
|----------|-------------|--------------------|--------------------|--------------------|---------------------|---------------------|
|          | SHAPE       |                    |                    | 0                  |                     |                     |
| $\vdash$ | KHRJ26K40TP | 1 pc.              |                    | 1 pc.              |                     |                     |
| _        | KHRJ26K40HP |                    |                    | 1 pc.              |                     |                     |
| A<br>N   | KHRJ26K75TP | 1 pc.              | 1 pc.              | 1 pc.              |                     |                     |
| QU       | KHRJ26K76TP | 1 pc.              | 2 pc.              | 1 pc.              | 2 pc.               | 1 pc.               |

THIS KIT IS THE REDUCER OF THE BRANCH PIPING KIT (REFNET JOINT • HEADER). CHECK THE PROPER MODEL OF THE BRANCH PIPING KIT.

| KIT NAME    | BRANCH PIPING KIT                                   |
|-------------|-----------------------------------------------------|
| KHRJ26K40TP | KHRJ26K4OT(GAS SIDE) • KHRJ25K4OT(SUCTION GAS SIDE) |
| KHRJ26K40HP | KHRJ26K40H(GAS SIDE) • KHRJ25K40H(SUCTION GAS SIDE) |
| KHRJ26K75TP | KHRJ26K75T OUTDOOR UNIT:24~34HP(GAS SIDE)           |
| KHRJ26K76TP |                                                     |

INSTALLATION PROCEDURE

REFER TO THE INSTALATION MANUAL OF THE BRANCH PIPING KIT.

JOINT SIZE ARE AS FOLLOWS.

- (1) Select the field piping size according to the installation manual of the BRANCH PIPING KIT.
- (2) Connect the PIPE SIZE REDUCER suitable for the field piping size to the branch piping kit.
- ex.) Cnnect the reducers to the branch piping kit, KHRJ26K75T.
  - For inlet piping size is  $\phi$  41.3 and outlet 1 2 p1iping size are  $\phi$  34.9.