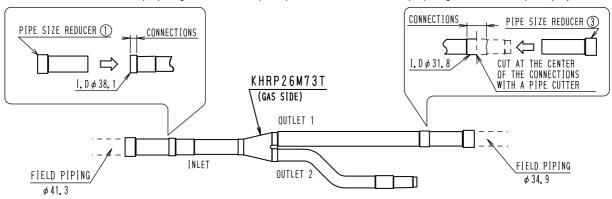

## INSTALLATION PROCEDURE

REFER TO THE INSTALATION MANUAL OF THE BRANCH PIPING KIT.

■ JOINT SIZE ARE AS FOLLOWS.

- (1) Select the field piping size according to the installation manual of the outdoor unit.
- (2)Connect the PIPE SIZE REDUCER suitable for the field piping size to the branch piping kit.
- ex.)Connect the reducers to the branch piping kit, KHRP26M73T.
  - For inlet piping size is  $\phi$  41.3 and outlet 1 piping size is  $\phi$  34.9.