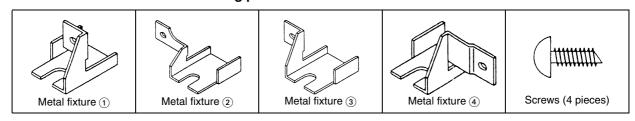

#### **KPT-60B160**

| Model Item  | KPT-60B160                        |
|-------------|-----------------------------------|
| Material    | Steel plate (t 3.2)               |
| Colour      | Ivory white                       |
| Accessories | Screw : 4<br>Installation manual. |

#### (1) Check that this kit contains the following parts.

## (2) Installation Procedure

1. Install the metal fixtures  $\textcircled{1} \sim \textcircled{4}$  to the base legs as shown below.

2. Remove the screw from the casing and fix the metal fixture to the casing.

#### Note

When you install the metal fixtures (1), (3) and (4), fix the metal fixture through the casing by the screws M5x13 attached.

When you install the metal fixture ②, fix the metal fixture through the casing by the screw M5×13 attached. However, remove the screw on the casing, if the screw of the casing will contact with metal fixture.