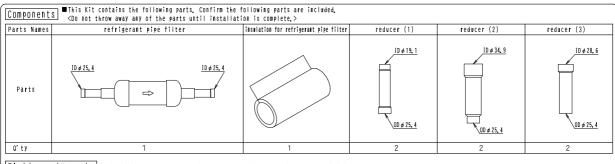

#### Installation

Field supply parts The following parts are needed to connect this kit and are not included.

| Parts Names                            | Q'ty   | Selection Procedure                                         |  |  |
|----------------------------------------|--------|-------------------------------------------------------------|--|--|
| insulation for pipes                   |        |                                                             |  |  |
| connection pipes                       | 1 set  | See Table 1, 2 of Connection of Refrigerant Pipe Filter Kit |  |  |
| elbows                                 |        | for the required sizes.                                     |  |  |
| reducing socket (only for RX(Y)Q~type) | 2 pcs. |                                                             |  |  |
| tapes                                  | 1 set  | ( for sealing insulation)                                   |  |  |