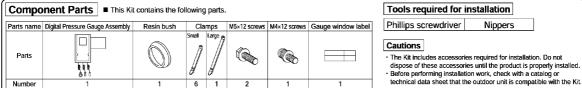

#### **Installation Manual of Digital Pressure Gauge Kit** BHGP26A1

Tools required for installation Phillips screwdriver **Nippers** 

Punch out the

60

Knock hole on the front panel

്റ

- Remove the front panel. (If the model has two front panels (i.e., one each on the left-hand side and right-hand side), remove the panel on the right-hand side only.)
- 3. Remove the lid of the electrical box. A. Refer to the (instillation designing) and mount the Digital Pressure Gauge Assembly to the panel on the right-hand side. [Parts used: Digital Pressure Gauge Assembly: 1; M5×12 screw: 2]

  10. Attach the resin bush to the knock hole on the front panel. [Parts used: Resin bush: 1]
- 11. Mount the front panel.
- Paste the gauge window label to the front panel. Refer to the (Label posting drawing) for the pasting position. [Parts used: Gauge window label]