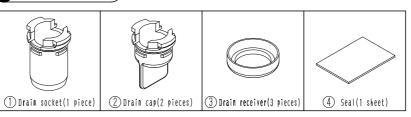

#### Installation

3P066795-1B

Central Drain Plug Installation Manual

<KKPJ5F180>

■ Use this plug to connect a drain hose to dispose the drain from the outdoor unit.

Before Installation )

Check that this Kit contains the following parts.

#### 2 Installation Procedure

- lease refer to the installation manual of outdoor unit.
- 1. Insert drain receiver③ onto drain socket⊕ and drain cap② beyond 4 projections around drain socket and

Refer to a right picture(Note:2) Drain socket ①