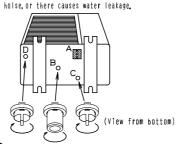

2. Insert drain socket and drain caps into their matching drain hole;Drain socket⊕ into drain hole B and drain caps② into drain hole C and D. After insertion, turn them about 40° clockwise,

#### Note:1

sure not to insert them into wrong drain