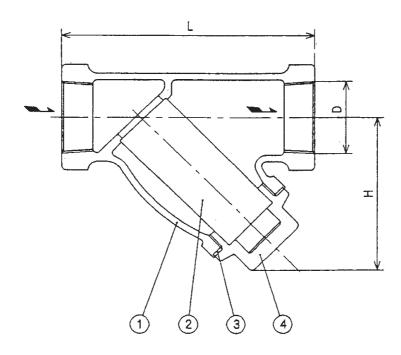

#### 1. Dimension

|          | Dimension |                    |     |         |     | Material |        |                          |         |
|----------|-----------|--------------------|-----|---------|-----|----------|--------|--------------------------|---------|
|          | Diameter  | Diameter H L d2 H1 |     |         |     | 1        | 2      | 3                        | 4       |
| BWU26A15 | 1 1/4     | 82                 | 135 | RC1 1/4 | 130 | CAC      | SUS304 | Non Asbestos Gasket      | C3771BE |
| BWU26A20 | 1 1/4     | 90                 | 135 | RC1 1/4 | 130 | FCD-S    | SUS304 | Non Asbestos Seet Gasket | C3771BE |

2. Specification

Use fluid : Pulse water of 100°C or less

Use temperature  $: 0^{\circ}C \sim 70^{\circ}C$ 

Design pressure : BWU26A15 (1.47 MPa), BWU26A20 (1.96MPa)

Mesh size : 50 mesh

3D049231